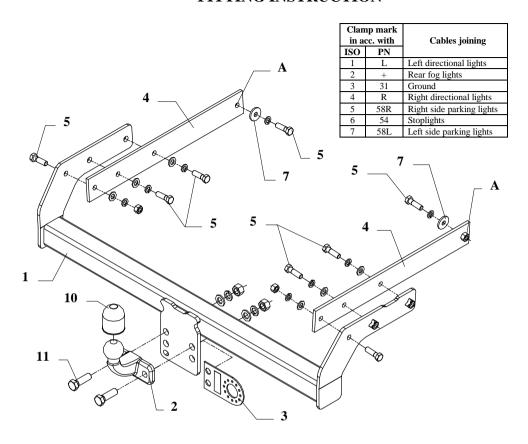

## Towing hitch accessories:

| Pos. Name: Main bar 1 Quantity: 1            | Pos.   Name: Bolt 8,8 B   Ouantity: 8   Dim. : M12x40mm  | Pos. 10 Name: Ball cover Quantity: 1                |
|----------------------------------------------|----------------------------------------------------------|-----------------------------------------------------|
|                                              | Pos. Name: Nut 8 B Ouantity: 2 Dim.: M12                 | Pos. 11 Name: Bolt 8,8 B Quantity: 2 Dim.: M16x50mm |
| Pos. Name: Tow ball Quantity: 1              | Pos. Name: Washer  7 Ountity: 2  Dim.: Ø35xØ12x4mm       | Pos. Name: Plain washer auantity: 2 Dim.: Ø 16 mm   |
| Pos. 3 Name: Socket plate Quantity: 1        | Pos. Name: Plain washer auontity: 6 Dim. : Ø 13 mm       | Pos. Name: Spring washer auantity: 2 Dim.: Ø 16 mm  |
| Pos. 4 Name: Fish-plate with nut Quantity: 2 | Pos. Name: Spring washer  9 ouantity: 8  Dim.: Ø 12,2 mm | Pos. 14 Ouantity: 2 Dim.: M16                       |

## **Assemble instruction**

- 1. Slide fish-plates with nuts (pos. 4) in frame members and fix it by bolts 12x40mm (pos. 5) through holes A using big washers (pos. 7) from towing hitch accessories.
- 2. Slide body of the towing hitch (pos. 1) in frame members and fix with already mounted elements (pos. 4) by bolts M12x40mm (pos. 5) according to drawing.
- 3. Fix tow-ball (pos. 2) and socket plate (pos. 3) using bolts M16x50mm (pos. 11) from towing hitch accessories.
- 4. Connect electric wires of 7-poles socket according to the instruction of the car. (Recommend to make at authorized service station)
- 5. Complete paint layer damaged during installation.